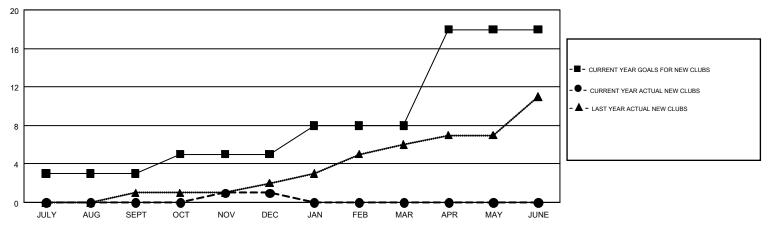

## GMT MONTHLY MEMBERSHIP PROGRESS REPORT

NOTHE FROUNDS NEFORT

Results as of: 12/31/2017

LOCATION: NEW YORK

Multiple District 20

GMT: MAHESH CHITNIS

GMT CA 1

|                       | Clubs         | 3         |               | Members               |                           |                         |                                                    |  |
|-----------------------|---------------|-----------|---------------|-----------------------|---------------------------|-------------------------|----------------------------------------------------|--|
| RESULTS FOR 2017-2018 |               |           |               | RESULTS FOR 2017-2018 |                           |                         |                                                    |  |
| QUARTER               | NEW CLUB GOAL | NEW CLUBS | DROPPED CLUBS | QUARTER               | MEMBER GROWTH NET<br>GOAL | MEMBER GROWTH<br>ACTUAL | DROPPED<br>MEMBERS ACTUAL<br>(including transfers) |  |
| JULY/AUG/SEPT         | 3             | 0         | 2             | JULY/AUG/SEPT         | 55                        | 261                     | 409                                                |  |
| OCT/NOV/DEC           | 2             | 1         | 3             | OCT/NOV/DEC           | 73                        | 348                     | 459                                                |  |
| JAN/FEB/MAR           | 3             | 0         | 0             | JAN/FEB/MAR           | 178                       | 0                       | 0                                                  |  |
| APR/MAY/JUNE          | 10            | 0         | 0             | APR/MAY/JUNE          | 275                       | 0                       | 0                                                  |  |