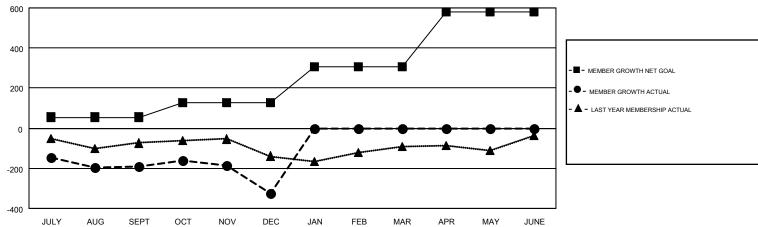

## GMT MONTHLY MEMBERSHIP PROGRESS REPORT

NOTHE FROUNDS NEFORT

Results as of: 12/31/2017

LOCATION: NEW YORK

Multiple District 20

GMT: MAHESH CHITNIS

GMT CA 1

|                       | Clubs         | 3         |               | Members               |                           |                         |                                                    |  |
|-----------------------|---------------|-----------|---------------|-----------------------|---------------------------|-------------------------|----------------------------------------------------|--|
| RESULTS FOR 2017-2018 |               |           |               | RESULTS FOR 2017-2018 |                           |                         |                                                    |  |
| QUARTER               | NEW CLUB GOAL | NEW CLUBS | DROPPED CLUBS | QUARTER               | MEMBER GROWTH NET<br>GOAL | MEMBER GROWTH<br>ACTUAL | DROPPED<br>MEMBERS ACTUAL<br>(including transfers) |  |
| JULY/AUG/SEPT         | 3             | 0         | 2             | JULY/AUG/SEPT         | 55                        | 261                     | 409                                                |  |
| OCT/NOV/DEC           | 2             | 1         | 3             | OCT/NOV/DEC           | 73                        | 348                     | 459                                                |  |
| JAN/FEB/MAR           | 3             | 0         | 0             | JAN/FEB/MAR           | 178                       | 0                       | 0                                                  |  |
| APR/MAY/JUNE          | 10            | 0         | 0             | APR/MAY/JUNE          | 275                       | 0                       | 0                                                  |  |